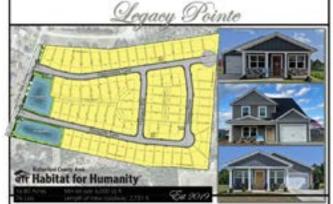

a photo of his family's new home in Legacy Pointe. He is excited to finally have his own room!

you build hope, opportunity, and communities. In September 2019, Rutherford County Area Habitat for Humanity developed it's first affordable housing subdivision, Legacy Pointe, in Murfreesboro. As of today, we have built 26 homes in this new

neighborhood.. Legacy Pointe will eventually house 76 new homes.

You have opportunity to help kids like Avery get into a home they can grow up in! Rutherford County Area Habitat for Humanity builds strength, stability, self-reliance and affordable housing.